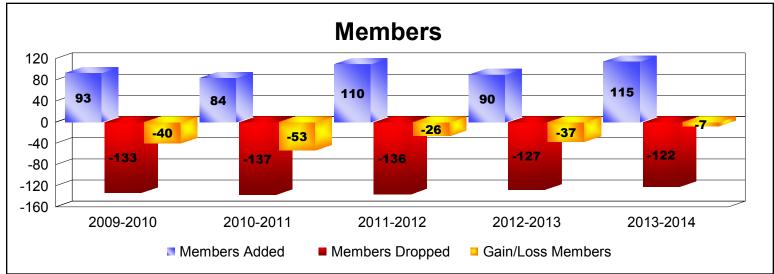

District 14 D

As of June 2014 Cumulative

| Year      | New<br>Clubs | Dropped<br>Clubs | Gain/<br>Loss<br>Clubs | New<br>Members | Charter<br>Members | Reinstate<br>Members | Transfer<br>Members | Total<br>Member<br>Added | Total<br>Members<br>Dropped | Gain/<br>Loss<br>Members |
|-----------|--------------|------------------|------------------------|----------------|--------------------|----------------------|---------------------|--------------------------|-----------------------------|--------------------------|
| 2009-2010 | 0            | 0                | 0                      | 83             | 0                  | 4                    | 6                   | 93                       | -133                        | -40                      |
| 2010-2011 | 0            | 0                | 0                      | 79             | 0                  | 1                    | 4                   | 84                       | -137                        | -53                      |
| 2011-2012 | 0            | -1               | -1                     | 96             | 0                  | 5                    | 9                   | 110                      | -136                        | -26                      |
| 2012-2013 | 0            | 0                | 0                      | 79             | 0                  | 6                    | 5                   | 90                       | -127                        | -37                      |
| 2013-2014 | 1            | -1               | 0                      | 84             | 20                 | 2                    | 9                   | 115                      | -122                        | -7                       |
| Average   | 0            | 0                | 0                      | 84             | 4                  | 4                    | 7                   | 98                       | -131                        | -33                      |