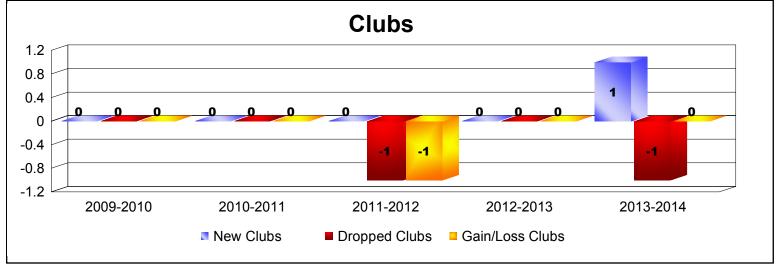

District 14 D

As of June 2014 Cumulative

| Year      | New<br>Clubs | Dropped<br>Clubs | Gain/<br>Loss<br>Clubs | New<br>Members | Charter<br>Members | Reinstate<br>Members | Transfer<br>Members | Total<br>Member<br>Added | Total<br>Members<br>Dropped | Gain/<br>Loss<br>Members |
|-----------|--------------|------------------|------------------------|----------------|--------------------|----------------------|---------------------|--------------------------|-----------------------------|--------------------------|
| 2009-2010 | 0            | 0                | 0                      | 83             | 0                  | 4                    | 6                   | 93                       | -133                        | -40                      |
| 2010-2011 | 0            | 0                | 0                      | 79             | 0                  | 1                    | 4                   | 84                       | -137                        | -53                      |
| 2011-2012 | 0            | -1               | -1                     | 96             | 0                  | 5                    | 9                   | 110                      | -136                        | -26                      |
| 2012-2013 | 0            | 0                | 0                      | 79             | 0                  | 6                    | 5                   | 90                       | -127                        | -37                      |
| 2013-2014 | 1            | -1               | 0                      | 84             | 20                 | 2                    | 9                   | 115                      | -122                        | -7                       |
| Average   | 0            | 0                | 0                      | 84             | 4                  | 4                    | 7                   | 98                       | -131                        | -33                      |